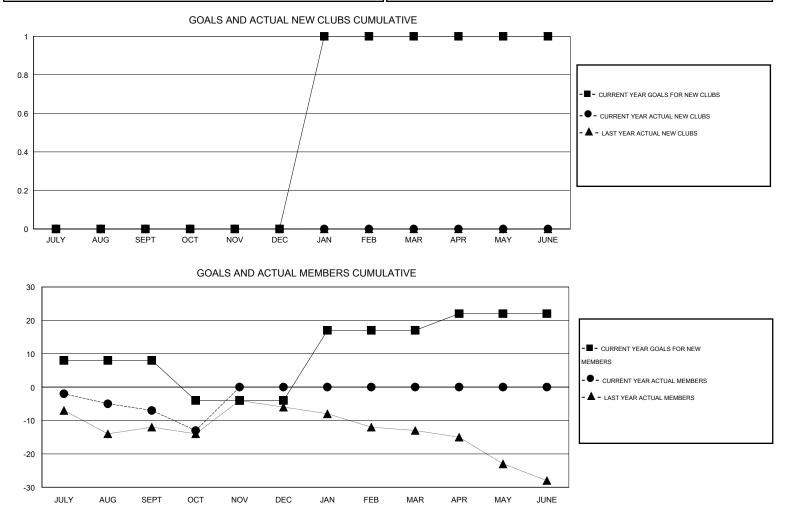

## GMT: THOMAS MATNEY

| LINOIS |
|--------|
|        |

| Clubs                 |                  |           |                  |                  | Members               |                    |                                     |                    |                  |  |
|-----------------------|------------------|-----------|------------------|------------------|-----------------------|--------------------|-------------------------------------|--------------------|------------------|--|
| RESULTS FOR 2014-2015 |                  |           |                  |                  | RESULTS FOR 2014-2015 |                    |                                     |                    |                  |  |
| QUARTER               | NEW CLUB<br>GOAL | NEW CLUBS | DROPPED<br>CLUBS | NET<br>GAIN/LOSS | QUARTER               | NEW MEMBER<br>GOAL | CHARTER AND<br>NEW MEMBERS<br>ADDED | DROPPED<br>MEMBERS | NET<br>GAIN/LOSS |  |
| JULY/AUG/SEPT         | 0                | 0         | 0                | 0                | JULY/AUG/SEPT         | 8                  | 4                                   | 11                 | -7               |  |
| OCT/NOV/DEC           | 0                | 0         | 0                | 0                | OCT/NOV/DEC           | -12                | 9                                   | 15                 | -6               |  |
| JAN/FEB/MAR           | 1                | 0         | 0                | 0                | JAN/FEB/MAR           | 21                 | 0                                   | 0                  | 0                |  |
| APR/MAY/JUNE          | 0                | 0         | 0                | 0                | APR/MAY/JUNE          | 5                  | 0                                   | 0                  | 0                |  |